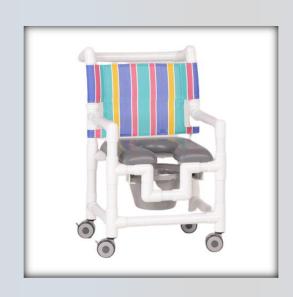

## Pediatric/Youth/Petites Shower Chair Commode

| Technical Data    |        |  |
|-------------------|--------|--|
| Height:           | 32     |  |
| Width:            | 20     |  |
| Depth:            | 21     |  |
| Weight:           | 24     |  |
| Seat Height:      | 15     |  |
| Clearance:        | 11     |  |
| Between the arms: | 15     |  |
| Weight Capacity:  | 250    |  |
| Ship Weight       | 29     |  |
| Shipping Method   | Parcel |  |

## **Features**

- Open front soft seat for easy bathing care (gray only)
- Deluxe, No-Rust, 3" swivel casters (All locking)
- Extended push bar for safe mobility
- Removable pail with lid
- Comfortable mesh backrest available in confetti stripe and 9 additional colors